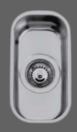

#### **RODI 14X29 PIA SINGULAR**

- EXTERNAL MEASURE: 168X318MM
- BOWL MEASURE: 146X296MM
- FOR 200MM CABINET WIDTH
- 150mm Depth