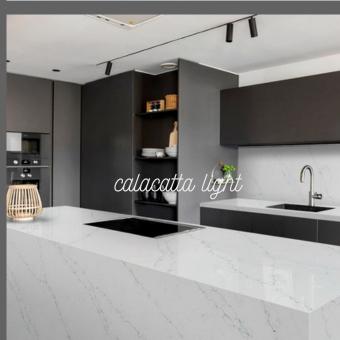

# Vicostone & Wells Quartz

Available in 20mm and 30mm. Standard slabs sized 3050mm x 1440mm. Jumbo slabs sized 3300mm x 1650 m

# Vicostone & Wells Quartz

Available in 20mm and 30mm. Standard slabs sized 3050mm x 1440mm. Jumbo slabs sized 3300mm x 1650 m

Granite Available in 20mm and 30mm.Please check slab sizes with office. santa cecilia light supreme black honed black rosette