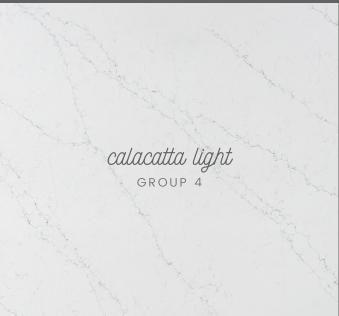

# Vicostone & Wells Quartz

Available in 20mm and 30mm. Standard slabs sized 3050mm x 1440mm. Jumbo slabs sized 3300mm x 1650 m

# Vicostone & Wells Quartz

Available in 20mm and 30mm. Standard slabs sized 3050mm x 1440mm. Jumbo slabs sized 3300mm x 1650 m

Granite Available in 20mm and 30mm.Please check slab sizes with office. santa cecilia light supreme black honed black rosette