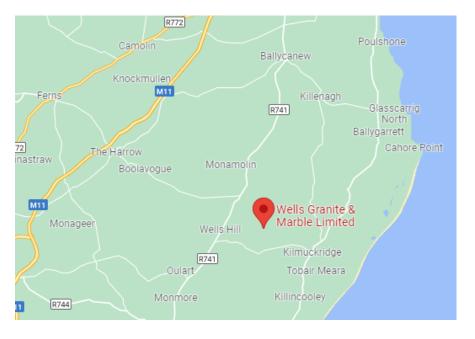

#### **Our Showroom**

#### From Gorey:

(1.5 miles)

At Traffic signals turn left onto the R741(Signposted Wexford) Continue through Ballycanew After passing Ballyedmond, turn Continue through Castlebridge left after the Maxol Service Station Continue forward to Dughlone Service Station

#### From Gorey Bypass:

Take Exit 23 Continue over bridge Take the sign for R741 Continue through Ballycanew After passing Ballyedmond, turn left at the Maxol Service Station Continue forward to Dughlone (1.5 miles)

#### From Wexford:

Cross the Bridge into Ferrybank Continue passed the Unyoke Inn Turn right before the Maxol Continue forward to Dughlone (1.5 miles)