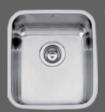

#### RODI 34X40 PIA BRASILIA

- External measure: 380x440mm
- BOWL MEASURE: 340X400MM
- FOR 400MM CABINET WIDTH
- 200mm Depth