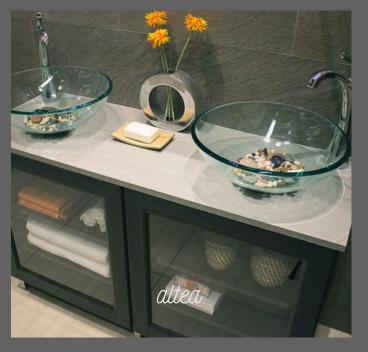

The Art of Quartz

desert sand GROUP 2

crystal zebra GROUP 2 BQ980

altea GROUP 2 BS182

beige pearl
GROUP 2 BQ240

VICOSTONE
The Art of Quartz

Available in 20mm and 30mm. Standard slabs sized 3050mm x 1440mm. Jumbo slabs sized 3300mm x 1650 m