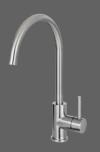

UARE 500X400**



- External measure: 540x440mm
- BOWL MEASURE: 500X400X200MM
- MINIMUM BASE UNIT: 600MM
- 200mm Depth
- FINISH: STAINLESS STEEL

#### **PYRAMIS LYDIA SQUARE 170X400**

- External measure: 210x440mm
- BOWL MEASURE: 170X400X140MM
- MINIMUM BASE UNIT: 300MM
- 140mm Depth
- Finish: Stainless steel

#### WWW.THEKITCHENSINK.IE



#### SAPPHIRE ROUND SINK (RKS01)

- External measure: 440x185mm
- Bowl measure: 390x185mm
- For 450mm cabinet width
- 185MM DEPTH

#### FRANKE TAPS



#### FRANKE OLYMPUS TAP

- Ø 35 MM CUT-OUT
- TRIPLE HANDLE TAP
- PULL OUT SPRAY TAP



#### FRANKE ASCONA TAP

- Ø 35 MM CUT-OUT
- TRIPLE HANDLE TAP
- PULL OUT SPRAY TAP



#### **PARIS TAP**

- Ø 35 MM CUT-OUT
- STAINLESS STEEL



#### **TK121 TAP**

- Ø 35 mm cut-out
- STAINLESS STEEL

#### WWW.KKS.IE



#### CA105I ECO PLUS TAP

- Ø 35 MM CUT-OUT
- SINGLE-HANDLE MIXER TAP
- STAINLESS STEEL





- Ø 35 mm cut-ou
- SINGLE-HANDLE MIXER TAP
- STAINLESS STEEL



#### **BLACK LINE TAP CA105BK ECO**

- Ø 35 MM CUT-OUT
- SINGLE-HANDLE MIXER TAP



#### **BLACK LINE TAP CA106BK ECO**

- Ø 35 MM CUT-OUT
- SINGLE-HANDLE MIXER TAP

## Vicostone Technical Specification & Edge Profiles





#### SUSTAINABLE



#### SAFE



#### **DURABLE**



#### Easy to clean



double chamfer profile





shark nose profile



full bull-nose profile



half bull-nose profile



20/20 double chamfer profile



double pencil round profile



20/20 u notch profile

























053-9130106 www.wellsgranite.ie sales@wellsgranite.ie

Dughlone, Gorey, Co. Wexford Y25 XN28





#### **Our Showroom**

#### From