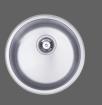

#### SAPPHIRE ROUND SINK (RKS01)

- External measure: 440x185mm
- Bowl measure: 390x185mm
- For 450mm cabinet width
- 185MM DEPTH