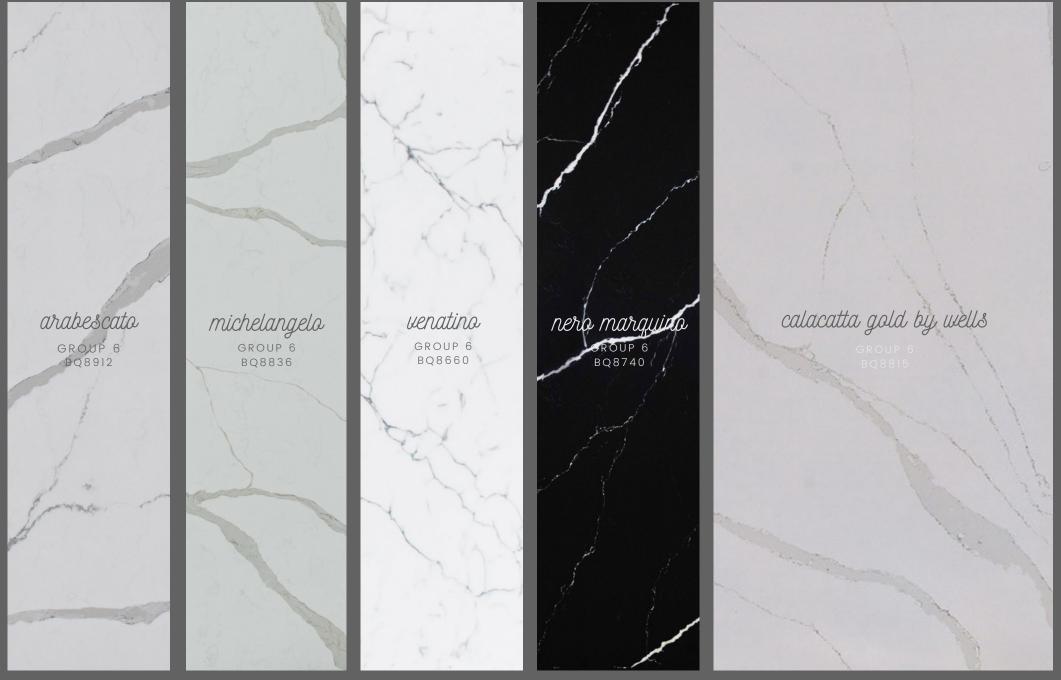

#### LAMINAM

calacatta michelangelo
12 & 20MM statuario altissimo diamond calacatta black Cristallo gold nero greco calacatta oro venato 12 & 20 MM