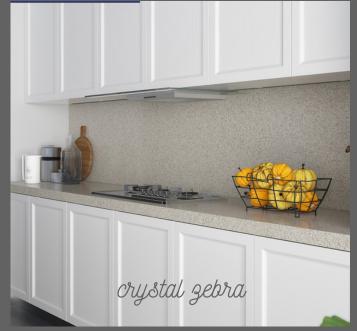

The Art of Quartz

desert sand GROUP 2

crystal zebra GROUP 2 BQ980

altea GROUP 2 BS182

beige pearl
GROUP 2 BQ240

VICOSTONE
The Art of Quartz

Available in 20mm and 30mm. Standard slabs sized 3050mm x 1440mm. Jumbo slabs sized 3300mm x 1650 m