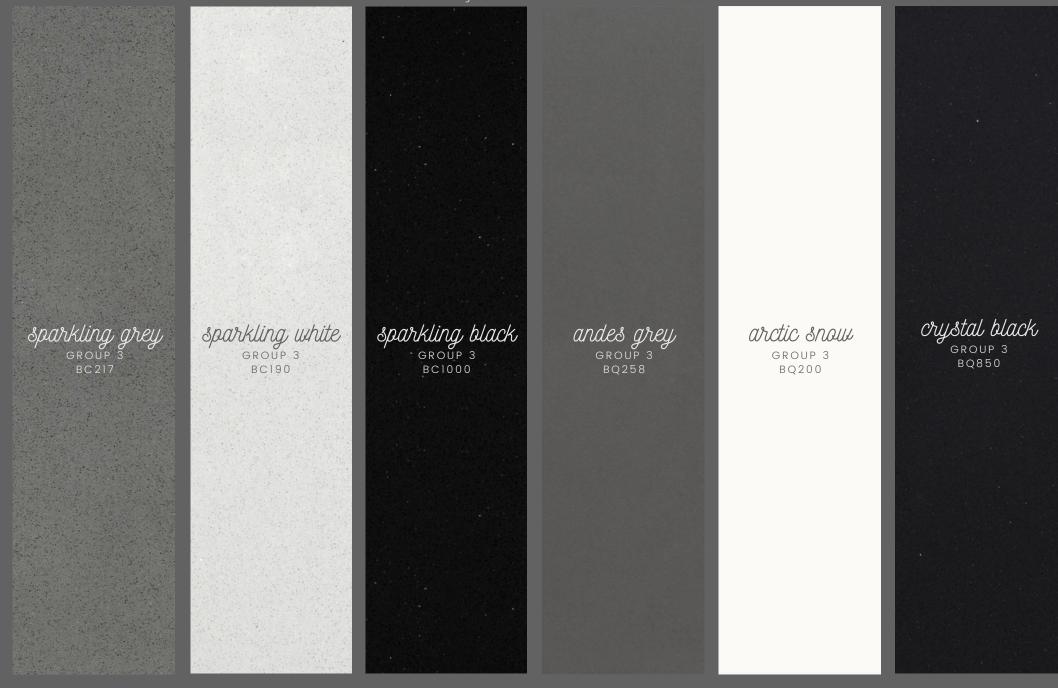

#### home!

DUGHLONE, WELLS, CO. WEXFORD, Y25 XN28 sales@wellsgranite.ie (053) 91 30106.

VICOSTONE
The Art of Quartz

Available in 20mm and 30mm. Standard slabs sized 3050mm x 1440mm. Jumbo slabs sized 3300mm x 1650 mr

# Vicostone & Wells Quartz

Available in 20mm and 30mm. Standard slabs sized 3050mm x 1440mm. Jumbo slabs sized 3300mm x 1650 m

# Vicostone & Wells Quartz

Available in 20mm and 30mm. Standard slabs sized 3050mm x 1440mm. Jumbo slabs sized 3300mm x 1650 m

Granite Available in 20mm and 30mm.Please check slab sizes with office. santa cecilia light supreme black honed black rosette