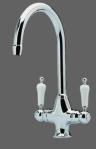

#### FRANKE OLYMPUS TAP

- Ø 35 MM CUT-OUT
- TRIPLE HANDLE TAP
- PULL OUT SPRAY TAP

#### FRANKE ASCONA TAP

- Ø 35 MM CUT-OUT
- TRIPLE HANDLE TAP
- PULL OUT SPRAY TAP