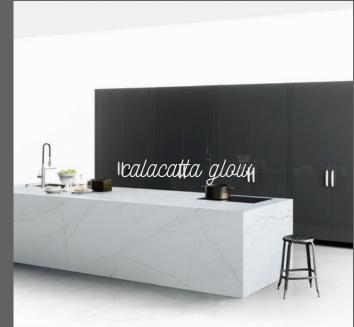

# Vicostone & Wells Quartz

Available in 20mm and 30mm. Standard slabs sized 3050mm x 1440mm. Jumbo slabs sized 3300mm x 1650 m

Granite Available in 20mm and 30mm.Please check slab sizes with office. santa cecilia light supreme black honed black rosette