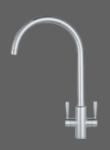

#### **PARIS TAP**

- Ø 35 MM CUT-OUT
- STAINLESS STEEL

#### **TK121 TAP**

- Ø 35 mm cut-out
- STAINLESS STEEL