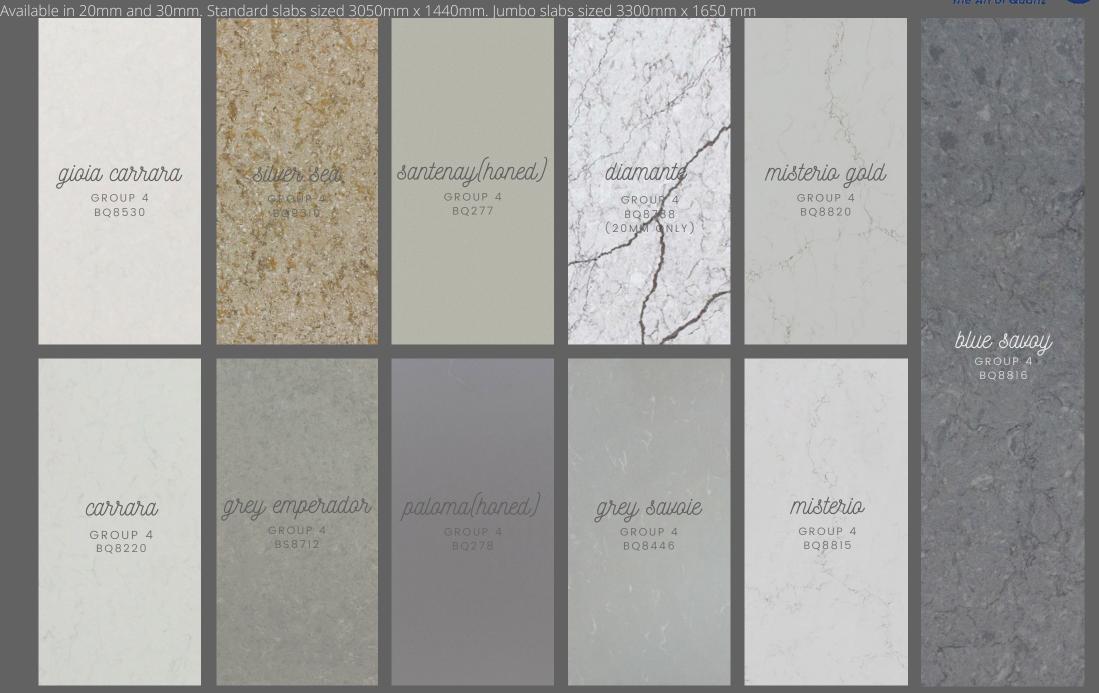

#### home!

DUGHLONE, WELLS, CO. WEXFORD, Y25 XN28 sales@wellsgranite.ie (053) 91 30106.

VICOSTONE
The Art of Quartz

Available in 20mm and 30mm. Standard slabs sized 3050mm x 1440mm. Jumbo slabs sized 3300mm x 1650 mr

# Vicostone & Wells Quartz

Available in 20mm and 30mm. Standard slabs sized 3050mm x 1440mm. Jumbo slabs sized 3300mm x 1650 m

# Vicostone & Wells Quartz

Available in 20mm and 30mm. Standard slabs sized 3050mm x 1440mm. Jumbo slabs sized 3300mm x 1650 m

Granite Available in 20mm and 30mm.Please check slab sizes with office. santa cecilia light supreme black honed black rosette