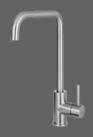

#### CA105I ECO PLUS TAP

- Ø 35 MM CUT-OUT
- SINGLE-HANDLE MIXER TAP
- STAINLESS STEEL

- Ø 35 mm cut-ou
- SINGLE-HANDLE MIXER TAP
- STAINLESS STEEL

#### **BLACK LINE TAP CA105BK ECO**

- Ø 35 MM CUT-OUT
- SINGLE-HANDLE MIXER TAP

#### **BLACK LINE TAP CA106BK ECO**

- Ø 35 MM CUT-OUT
- SINGLE-HANDLE MIXER TAP