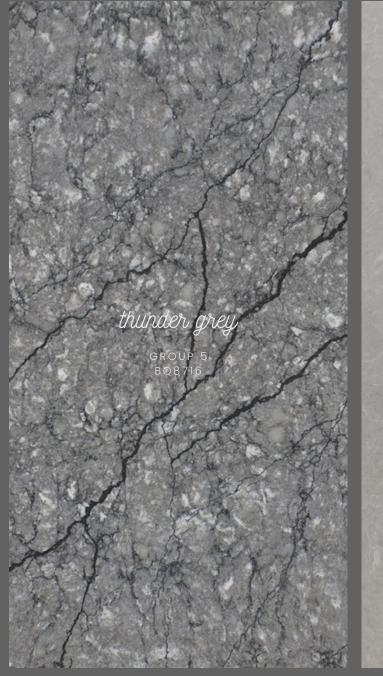

# Vicostone & Wells Quartz

Available in 20mm and 30mm. Standard slabs sized 3050mm x 1440mm. Jumbo slabs sized 3300mm x 1650 m

# Vicostone & Wells Quartz

Available in 20mm and 30mm. Standard slabs sized 3050mm x 1440mm. Jumbo slabs sized 3300mm x 1650 m

Granite Available in 20mm and 30mm.Please check slab sizes with office. santa cecilia light supreme black honed black rosette