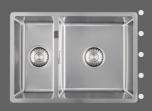

#### CARESSI CABL3318R15 1.5 SINK

External measure: 570x350mm Bowl measure: 390x570x150mm Minimum base unit: 600mm

150mm depth

Finish: Stainless steel