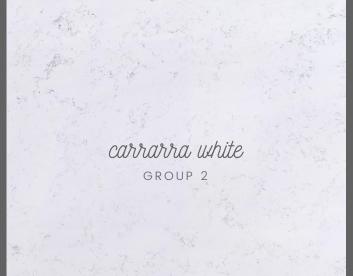

# Vicostone & Wells Quartz

Available in 20mm and 30mm. Standard slabs sized 3050mm x 1440mm. Jumbo slabs sized 3300mm x 1650 m

# Vicostone & Wells Quartz

Available in 20mm and 30mm. Standard slabs sized 3050mm x 1440mm. Jumbo slabs sized 3300mm x 1650 m

Granite Available in 20mm and 30mm.Please check slab sizes with office. santa cecilia light supreme black honed black rosette