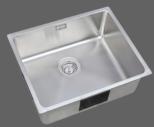

#### RODI 34X40 PIA BRASILIA

- External measure: 380x440mm
- BOWL MEASURE: 340X400MM
- FOR 400MM CABINET WIDTH
- 200mm Depth

#### CARESSI CABL3318R15 1.5 SINK

External measure: 570x350mm Bowl measure: 390x570x150mm Minimum base unit: 600mm

150mm depth

Finish: Stainless steel