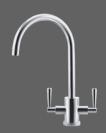

#### FRANKE OLYMPUS TAP

- Ø 35 MM CUT-OUT
- TRIPLE HANDLE TAP
- PULL OUT SPRAY TAP

#### FRANKE ASCONA TAP

- Ø 35 MM CUT-OUT
- TRIPLE HANDLE TAP
- PULL OUT SPRAY TAP