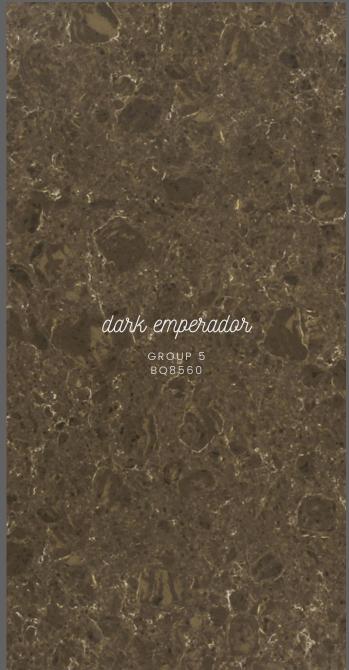

# Vicostone & Wells Quartz

Available in 20mm and 30mm. Standard slabs sized 3050mm x 1440mm. Jumbo slabs sized 3300mm x 1650 m

# Vicostone & Wells Quartz

Available in 20mm and 30mm. Standard slabs sized 3050mm x 1440mm. Jumbo slabs sized 3300mm x 1650 m

Granite Available in 20mm and 30mm.Please check slab sizes with office. santa cecilia light supreme black honed black rosette