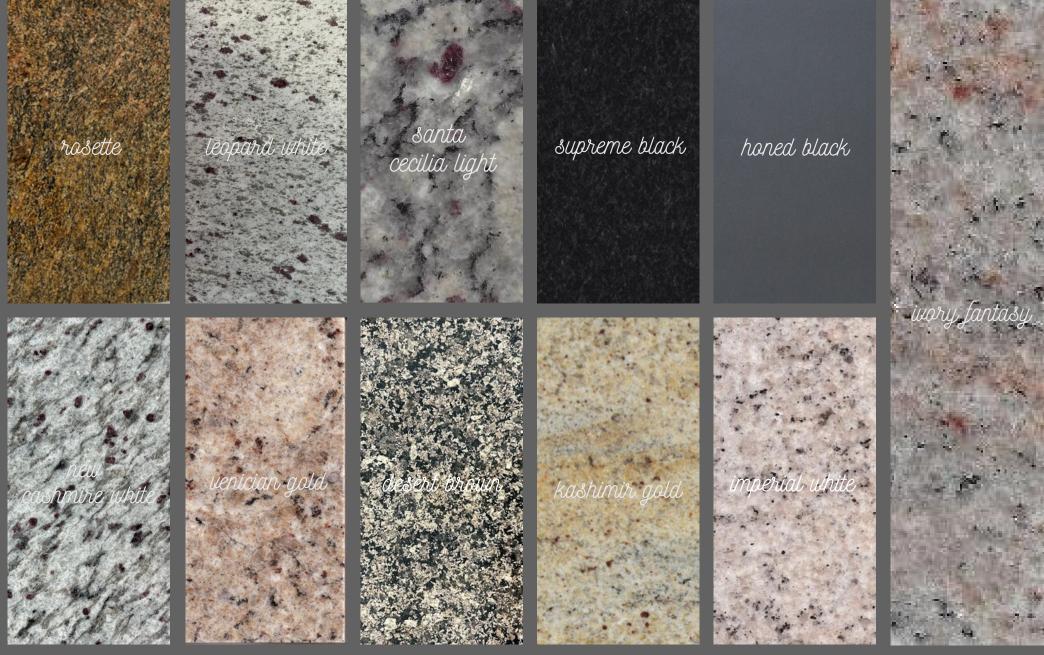

# Vicostone & Wells Quartz

Available in 20mm and 30mm. Standard slabs sized 3050mm x 1440mm. Jumbo slabs sized 3300mm x 1650 m

Granite Available in 20mm and 30mm.Please check slab sizes with office. santa cecilia light supreme black honed black rosette