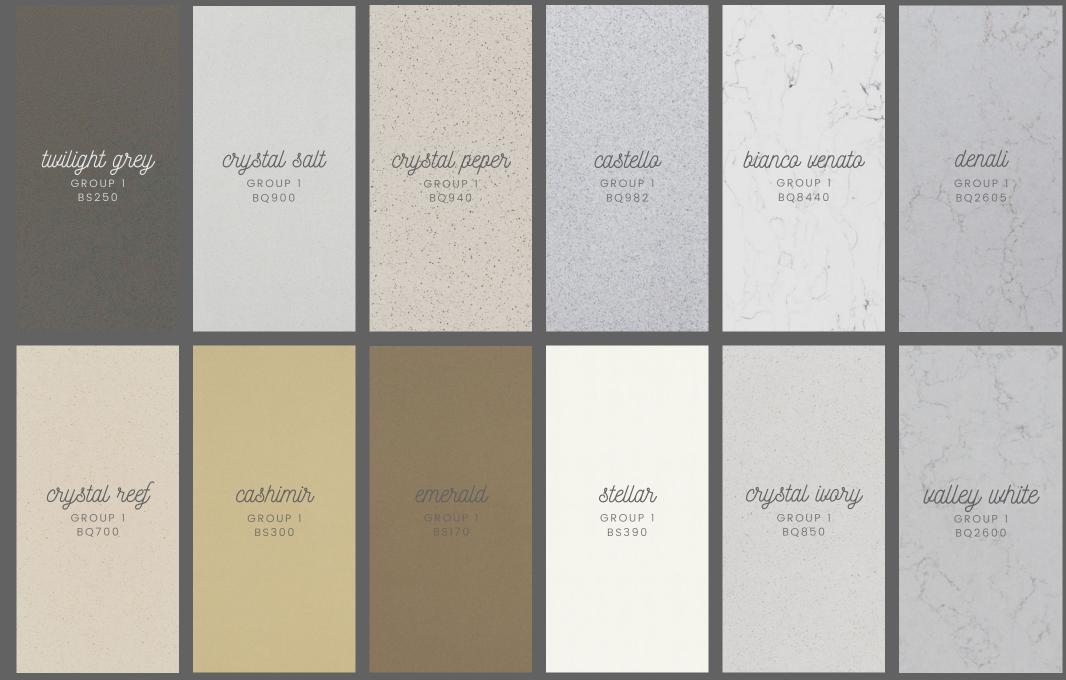

The Art of Quartz

desert sand GROUP 2

crystal zebra GROUP 2 BQ980

altea GROUP 2 BS182

beige pearl
GROUP 2 BQ240

VICOSTONE
The Art of Quartz

Available in 20mm and 30mm. Standard slabs sized 3050mm x 1440mm. Jumbo slabs sized 3300mm x 1650 m

# Vicostone & Wells Quartz

Available in 20mm and 30mm. Standard slabs sized 3050mm x 1440mm. Jumbo slabs sized 3300mm x 1650 m

# Vicostone & Wells Quartz

Available in 20mm and 30mm. Standard slabs sized 3050mm x 1440mm. Jumbo slabs sized 3300mm x 1650 m

Granite Available in 20mm and 30mm.Please check slab sizes with office. santa cecilia light supreme black honed black rosette