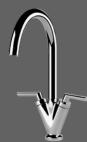

UNIT: 450MM
- 200mm Depth
- FINISH: STAINLESS STEEL

#### **PYRAMIS LYDIA SQUARE 500X400**



- External measure: 540x440mm
- BOWL MEASURE: 500X400X200MM
- MINIMUM BASE UNIT: 600MM
- 200mm Depth
- FINISH: STAINLESS STEEL

#### **PYRAMIS LYDIA SQUARE 170X400**

- External measure: 210x440mm
- BOWL MEASURE: 170X400X140MM
- MINIMUM BASE UNIT: 300MM
- 140mm Depth
- Finish: Stainless steel

#### WWW.THEKITCHENSINK.IE



#### SAPPHIRE ROUND SINK (RKS01)

- External measure: 440x185mm
- Bowl measure: 390x185mm
- For 450mm cabinet width
- 185MM DEPTH

#### FRANKE TAPS



#### FRANKE OLYMPUS TAP

- Ø 35 MM CUT-OUT
- TRIPLE HANDLE TAP
- PULL OUT SPRAY TAP



#### FRANKE ASCONA TAP

- Ø 35 MM CUT-OUT
- TRIPLE HANDLE TAP
- PULL OUT SPRAY TAP



#### **PARIS TAP**

- Ø 35 MM CUT-OUT
- STAINLESS STEEL



#### **TK121 TAP**

- Ø 35 mm cut-out
- STAINLESS STEEL

#### WWW.KKS.IE



#### CA105I ECO PLUS TAP

- Ø 35 MM CUT-OUT
- SINGLE-HANDLE MIXER TAP
- STAINLESS STEEL





- Ø 35 mm cut-ou
- SINGLE-HANDLE MIXER TAP
- STAINLESS STEEL



#### **BLACK LINE TAP CA105BK ECO**

- Ø 35 MM CUT-OUT
- SINGLE-HANDLE MIXER TAP



#### **BLACK LINE TAP CA106BK ECO**

- Ø 35 MM CUT-OUT
- SINGLE-HANDLE MIXER TAP

## Vicostone Technical Specification & Edge Profiles





#### SUSTAINABLE



#### SAFE



#### **DURABLE**



#### Easy to clean



double chamfer profile





shark nose profile



full bull-nose profile



half bull-nose profile



20/20 double chamfer profile



double pencil round profile



20/20 u notch profile

























053-9130106 www.wellsgranite.ie sales@wellsgranite.ie