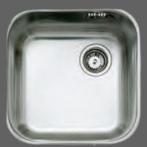

#### **TEKA BE40.40**

- EXTERNAL MEASURE: 433X433MM
- BOWL MEASURE: 406X406X180MM
- Minimum base unit: 500mm
- 180mm Depth
- FINISH: STAINLESS STEEL