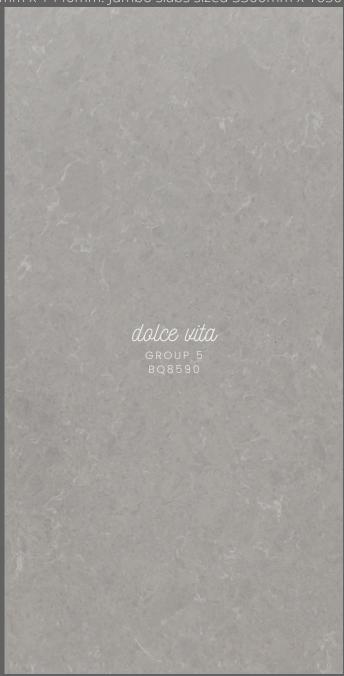

# Vicostone & Wells Quartz

Available in 20mm and 30mm. Standard slabs sized 3050mm x 1440mm. Jumbo slabs sized 3300mm x 1650 m

# Vicostone & Wells Quartz

Available in 20mm and 30mm. Standard slabs sized 3050mm x 1440mm. Jumbo slabs sized 3300mm x 1650 m

Granite Available in 20mm and 30mm.Please check slab sizes with office. santa cecilia light supreme black honed black rosette