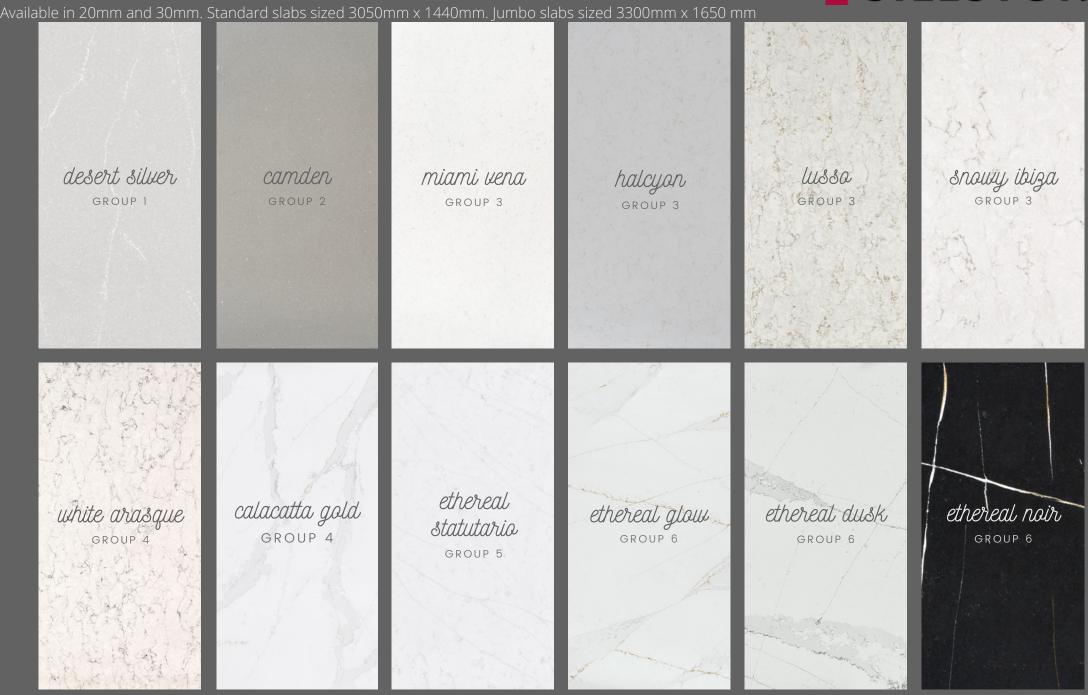

#### home!

DUGHLONE, WELLS, CO. WEXFORD, Y25 XN28 sales@wellsgranite.ie (053) 91 30106.

VICOSTONE
The Art of Quartz

Available in 20mm and 30mm. Standard slabs sized 3050mm x 1440mm. Jumbo slabs sized 3300mm x 1650 mr

# Vicostone & Wells Quartz

Available in 20mm and 30mm. Standard slabs sized 3050mm x 1440mm. Jumbo slabs sized 3300mm x 1650 m

# Vicostone & Wells Quartz

Available in 20mm and 30mm. Standard slabs sized 3050mm x 1440mm. Jumbo slabs sized 3300mm x 1650 m

Granite Available in 20mm and 30mm.Please check slab sizes with office. santa cecilia light supreme black honed black rosette